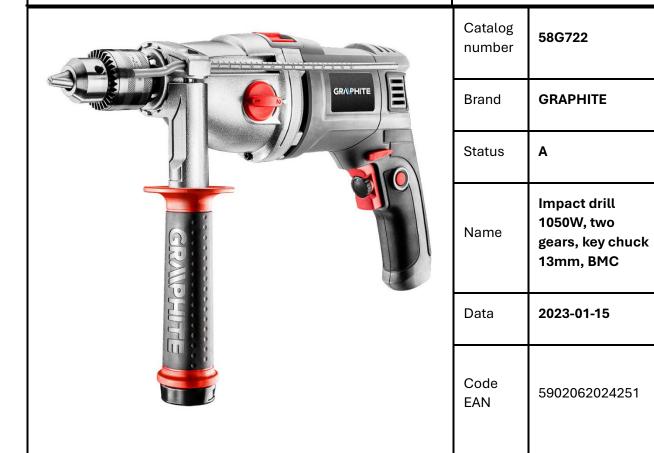

# Technical description

Impact drill, two gears, 1050 W, key chuck 1.5-13 mm, speed I 0-1100 rpm, II 0-3000 rpm, impact action I: 0-17600 spm, II: 0-48000 spm, cw/ccw, drilling diameter in wood/concrete/steel 40/16/13 mm, spindle thread ½" x 20 mm, (LxW) 390 x 280 mm, max. speed limiter, rubber coated main handle, weight 3.7 kg, accessories: additional handle with compartment for drills, depth gauge rod, drill 1 pce, case

## Marketing description

High end two gear GRAPHITE impact drill is driven by powerful 1050 W motor. It works reliably at drilling holes in wood, metal, ceramics and plastics. After switching to impact mode it also allows for problem free drilling in materials like concrete or brick. Maximum hole diameter for drilling in wood is 40 mm, in concrete 16 mm and in steel 13 mm. Key chuck supports drills in range 3 to 13 mm. The drill allows to change direction of head rotation. Depending on the gear, it reaches speed up to 1100 rpm or 3000 rpm during drilling and in impact mode up to 17600 or 48000 impacts per minute. Sturdy ergonomic design, small weight and long power cord make operation in hard to reach areas easier. Prolonged operation in hard working conditions is easier thanks to switch lock function that allows for continuous operation at uniform speed and function for speed adjustment with pressure on the switch button. The power tool comes with a drill working tool. The tool is equipped with flexible and strong power cord in rubber coating, 3 m long, also designed for professional and industrial applications for use indoors and outdoors.